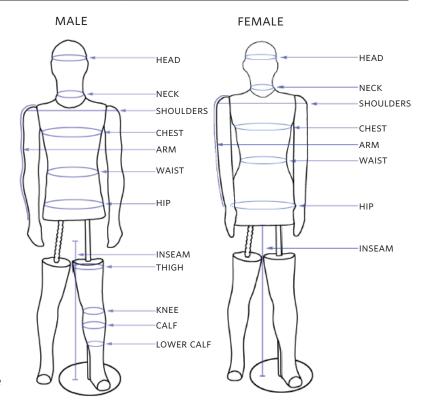

## ECONOMY CONSERVATION FORMS

|                    | MA         | ALE     | FEMALE     |           |
|--------------------|------------|---------|------------|-----------|
|                    | MEDIUM     | LARGE   | SMALL      | MEDIUM    |
| Height             | 5′6″-6′    | 5′6″-6′ | 5′1″-5′7″  | 5′1″-5′7″ |
| Neck               | 15½"       | 15½"    | 13"        | 13"       |
| Shoulders w/o Arms | 13"        | 15"     | 11½"       | 13"       |
| Shoulders w/Arms   | 19¾"       | 21"     | 16"        | 17½"      |
| Chest              | 33"        | 36"     | 29"        | 30½"      |
| Arm Length         | 24"        | 24"     | 23"        | 23"       |
| Sleeve Length      | 31"        | 32"     | 28½"       | 30"       |
| Waist              | 26"        | 28"     | 20½"       | 22"       |
| Hips               | 32"        | 34"     | 30½"       | 32½"      |
| Inseam             | Adjustable |         | Adjustable |           |
| Thigh              | 18½"       |         | 18½"       |           |
| Knee               | 141⁄2"     |         | 141⁄2"     |           |
| Calf               | 131⁄2"     |         | 131/2"     |           |
| Lower Calf         | 10"        |         | 10"        |           |