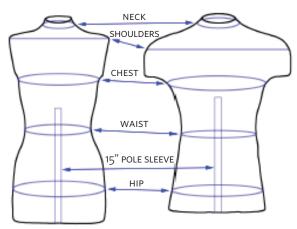

## DRESS & SUIT FORMS

|              | DRESS FORM               |          | SUIT FORM   |            |
|--------------|--------------------------|----------|-------------|------------|
|              | SMALL                    | MEDIUM   | MEDIUM (38) | LARGE (42) |
| Height       | 4'10"-6'                 | 4'10"-6' | 4'10''-6'   | 4'10''-6'  |
| Neck         | 11″                      | 12″      | 15″         | 16″        |
| Shoulders    | 11″                      | 12″      | 18¼″        | 20″        |
| Chest        | 29″                      | 30½″     | 33″         | 36″        |
| Waist        | 201⁄2″                   | 22″      | 26″         | 28″        |
| Hips         | 30½"                     | 32½"     | 32″         | 34″        |
|              | PHYSICAL FORM DIMENSIONS |          |             |            |
| Height       | 24″                      | 27″      | 25″         | 26¼″       |
| Depth        | 81⁄2″                    | 9″       | 9″          | 9"         |
| Bottom Width | 10″                      | 11″      | 12″         | 13½″       |

DRESS FORM

SUIT FORM